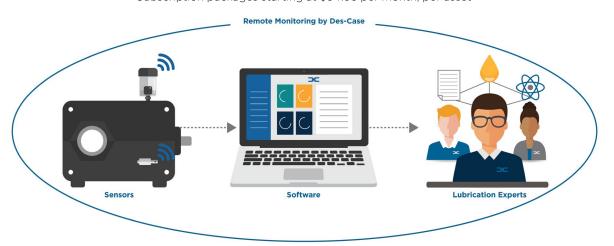

## **How It Works**

Subscription packages starting at \$34.95 per month, per asset

## Remote diagnostic monitoring of your lubricated assets

**IsoLogic**® platform access with enhanced features

**Edge gateways** included to bring data to the cloud

## Connected desiccant breathers plus up

to 4 replacement cartridges per asset, per year

**Lubrication** experts, data analyst and local sales support

**ROI** analysis tool

Lite assessment of plant

**Equipment** Modification Plan per asset